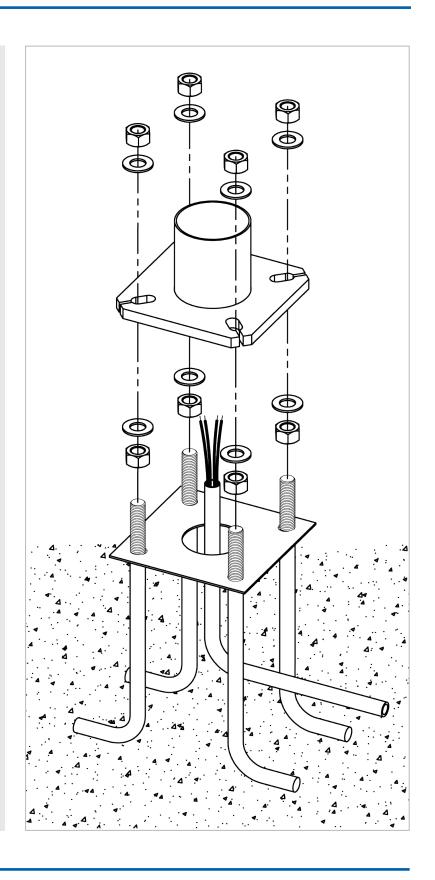

## **Installation Guide**

Installation Guide provided for reference only. Nova Pole assumes no liability whatsoever, neither expressed or implied with regards to pole installation.

- Install the anchor bolts using template, with conduit, through the centre. Concrete should be to the bottom of the thread on the bolts.
- 2. After curing, place the leveling nuts on the anchor bolts and screw to the bottom. Install washers, also.
- **3.** Use a level to adjust the nuts to the same height.
- **4.** Lower the pole onto the anchors using nylon slings, not chains.
- **5.** Install washers on the top of the baseplate.
- **6.** Install nuts and tighten them to the correct ft/lbs.
- **7.** Level the pole and install nut covers or base covers.