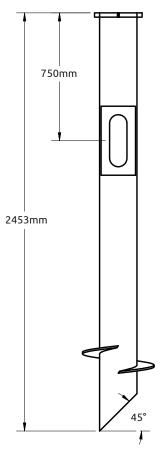

## 11" BCD Auger Base

Auger Bases (Screw-in Bases) are used as foundations for street, site and parking light poles. Auger bases are installed with hydraulic rotary equipment that turns the base into the ground with the assistance of a helix shaped plate.