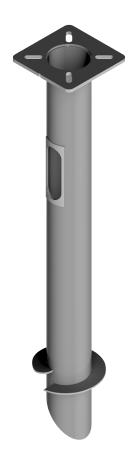

## 11" BCD Auger Base

Auger Bases (Screw-in Bases) are used as foundations for street, site and parking light poles. Auger bases are installed with hydraulic rotary equipment that turns the base into the ground with the assistance of a helix shaped plate.