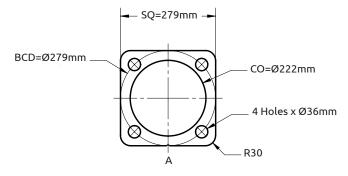

Call Us: 1.866.874.8889

| Qty                     | Part No.            | Description                     | Material         | Unit<br>Weight | Total<br>Weight |
|-------------------------|---------------------|---------------------------------|------------------|----------------|-----------------|
| 4                       | H70-F436-G1.250     | Washer, Flat, Structural, Galv. | ASTM F436        | 0.1            | 0.4             |
| 4                       | H10-A325-1.250X4.00 | Bolt Hex, Galv.                 | ASTM A325 Type 1 | 1.0            | 4.0             |
| 4                       | H40-A194-G1.250     | Nut, Heavy Hex, Galv.           | ASTM A194 Gr. 2H | 0.4            | 1.6             |
| Fasteners Weight (kg) = |                     |                                 |                  |                | 6               |
| Product Weight (kg) =   |                     |                                 |                  | 99.8           |                 |
|                         | Total Weight (kg) = |                                 |                  |                | 111.79          |