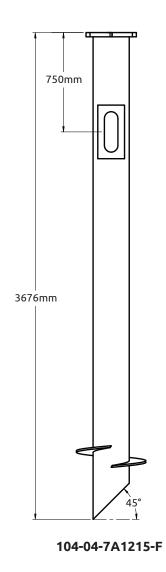

## **15" BCD Auger Base**

Auger Bases (Screw-in Bases) are used as foundations for street, site and parking light poles. Auger bases are installed with hydraulic rotary equipment that turns the base into the ground with the assistance of a helix shaped plate.