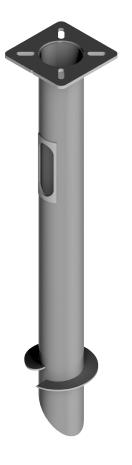

## **15" BCD Auger Base**

Auger Bases (Screw-in Bases) are used as foundations for street, site and parking light poles. Auger bases are installed with hydraulic rotary equipment that turns the base into the ground with the assistance of a helix shaped plate.