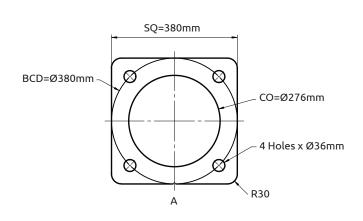

## **15" BCD Auger Base**

Auger Bases (Screw-in Bases) are used as foundations for street, site and parking light poles. Auger bases are installed with hydraulic rotary equipment that turns the base into the ground with the assistance of a helix shaped plate.

Call Us: 1.866.874.8889

| Qty                     | Part No.            | Description                     | Material         | Unit<br>Weight | Total<br>Weight |
|-------------------------|---------------------|---------------------------------|------------------|----------------|-----------------|
| 4                       | H70-F436-G1.250     | Washer, Flat, Structural, Galv. | ASTM F436        | 0.1            | 0.4             |
| 4                       | H10-A325-1.250X4.00 | Bolt Hex, Galv.                 | ASTM A325 Type 1 | 1.0            | 4.0             |
| 4                       | H40-A194-G1.250     | Nut, Heavy Hex, Galv.           | ASTM A194 Gr. 2H | 0.4            | 1.6             |
| Fasteners Weight (kg) = |                     |                                 |                  |                | 6               |
| Product Weight (kg) =   |                     |                                 |                  | 261.11         |                 |
| Total Weight (kg) =     |                     |                                 |                  |                | 287.11          |