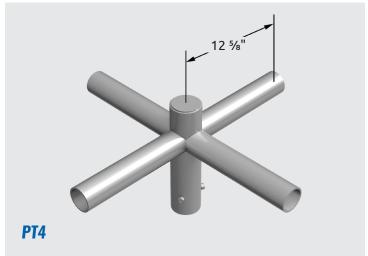

## **Tenon Adaptors**

| Part Number      | Description                                 | Weight<br>(lbs) | EPA<br>(Sq/ft) |
|------------------|---------------------------------------------|-----------------|----------------|
| 101-99-TAPT01-Fx | PT1 Tenon Mounting Adaptor, 1 Tenon         | 8               | 0.5            |
| 101-99-TAPT02-Fx | PT2 Tenon Mounting Adaptor, 2 Tenons @ 180° | 12              | 0.7            |
| 101-99-TAPT03-Fx | PT3 Tenon Mounting Adaptor, 3 Tenons @ 120° | 15              | 0.9            |
| 101-99-TAPT04-Fx | PT4 Tenon Mounting Adaptor, 4 Tenons @ 90°  | 21              | 1.1            |

**Finishing Code:** x=1 for Galvanized; x=3 for Powder Coated; x=5 for Galvanized & Powder Coated

- Tenon Pipe: 2 3/8" (60mm) Outside Diameter
- Center Pipe: 2 7/16" (62mm) Inside Diameter
- Contact sales team for custom tenons