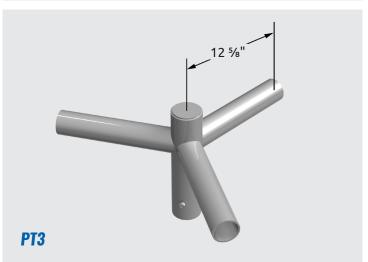

## **Tenon Adaptors**

| Part Number      | Description                                 | Weight<br>(lbs) | EPA<br>(Sq/ft) |
|------------------|---------------------------------------------|-----------------|----------------|
| 101-99-TAPT01-Fx | PT1 Tenon Mounting Adaptor, 1 Tenon         | 8               | 0.5            |
| 101-99-TAPT02-Fx | PT2 Tenon Mounting Adaptor, 2 Tenons @ 180° | 12              | 0.7            |
| 101-99-TAPT03-Fx | PT3 Tenon Mounting Adaptor, 3 Tenons @ 120° | 15              | 0.9            |
| 101-99-TAPT04-Fx | PT4 Tenon Mounting Adaptor, 4 Tenons @ 90°  | 21              | 1.1            |

**Finishing Code:** x=1 for Galvanized; x=3 for Powder Coated; x=5 for Galvanized & Powder Coated

- Tenon Pipe: 2 3/8" (60mm) Outside Diameter
- Center Pipe: 2 7/16" (62mm) Inside Diameter
- Contact sales team for custom tenons