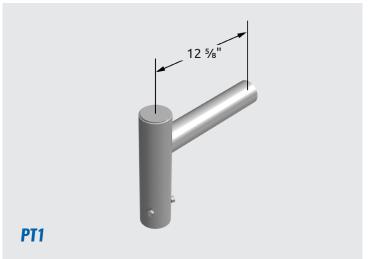

## **Tenon Adaptors**

| Part Number      | Description                                 | Weight<br>(lbs) | EPA<br>(Sq/ft) |
|------------------|---------------------------------------------|-----------------|----------------|
| 101-99-TAPT01-Fx | PT1 Tenon Mounting Adaptor, 1 Tenon         | 8               | 0.5            |
| 101-99-TAPT02-Fx | PT2 Tenon Mounting Adaptor, 2 Tenons @ 180° | 12              | 0.7            |
| 101-99-TAPT03-Fx | PT3 Tenon Mounting Adaptor, 3 Tenons @ 120° | 15              | 0.9            |
| 101-99-TAPT04-Fx | PT4 Tenon Mounting Adaptor, 4 Tenons @ 90°  | 21              | 1.1            |

**Finishing Code:** x=1 for Galvanized; x=3 for Powder Coated; x=5 for Galvanized & Powder Coated

- Tenon Pipe: 2 3/8" (60mm) Outside Diameter
- Center Pipe: 2 7/16" (62mm) Inside Diameter
- Contact sales team for custom tenons