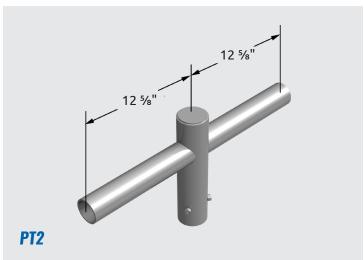

## **Tenon Adaptors**

| Part Number      | Description                                 | Weight<br>(lbs) | EPA<br>(Sq/ft) |
|------------------|---------------------------------------------|-----------------|----------------|
| 101-99-TAPT01-Fx | PT1 Tenon Mounting Adaptor, 1 Tenon         | 8               | 0.5            |
| 101-99-TAPT02-Fx | PT2 Tenon Mounting Adaptor, 2 Tenons @ 180° | 12              | 0.7            |
| 101-99-TAPT03-Fx | PT3 Tenon Mounting Adaptor, 3 Tenons @ 120° | 15              | 0.9            |
| 101-99-TAPT04-Fx | PT4 Tenon Mounting Adaptor, 4 Tenons @ 90°  | 21              | 1.1            |

**Finishing Code:** x=1 for Galvanized; x=3 for Powder Coated; x=5 for Galvanized & Powder Coated

- Tenon Pipe: 2 3/8" (60mm) Outside Diameter
- Center Pipe: 2 7/16" (62mm) Inside Diameter
- Contact sales team for custom tenons