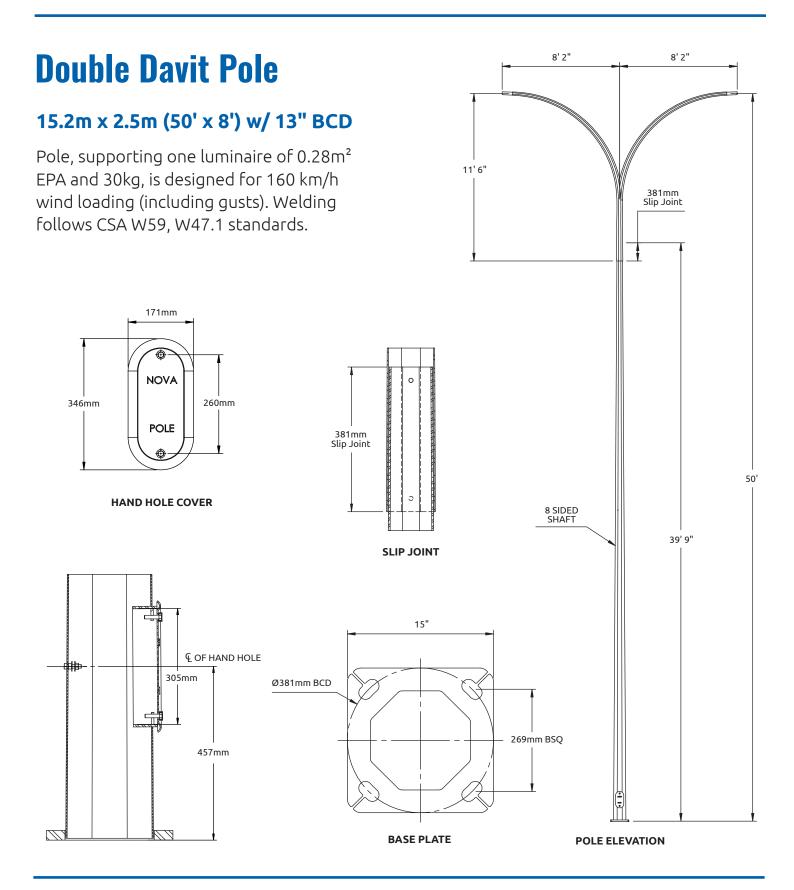

#### **Double Davit Pole** 8' 2" Nominal 8' 2" Nominal 13.1m x 2.5m (43' x 8') w/ 13" BCD Pole, supporting one luminaire of 0.28m<sup>2</sup> EPA and 30kg, is designed for 160 km/h wind loading (including gusts). Welding 11' 6" follows CSA W59, W47.1 standards. 381mm Slip Joint 171mm $\odot$ NOVA 0 346mm 260mm POLE 381mm Slip Joint ۲ 43' HAND HOLE COVER 8 SIDED SHAFT 32'9" **SLIP JOINT** 13" € OF HAND HOLE ∰⊫ 305mm Ø330mm BCD 233mm BSQ 457mm Ŀ $\square$ BASE PLATE POLE ELEVATION