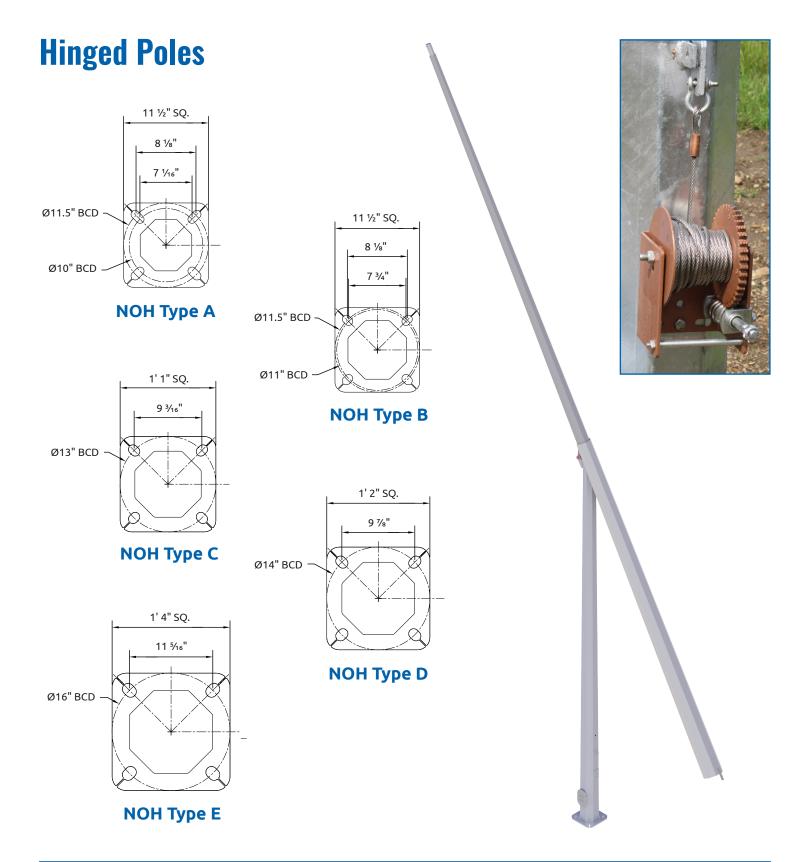

| Catalogue # | Pole<br>Height (ft) | Pole<br>Weight (lbs) | Anchor<br>Bolt Size | Base<br>Plate Type | Max. Weight at Top (lbs) | Maximum EPA (sq.ft.) |       |        |        |
|-------------|---------------------|----------------------|---------------------|--------------------|--------------------------|----------------------|-------|--------|--------|
|             |                     |                      |                     |                    |                          | 80МРН                | 90MPH | 100MPH | 110MPH |
| NOH20       | 20                  | 245                  | 1" x 36"            | A                  | 300                      | 30.0                 | 23.0  | 18.5   | 15.0   |
| NOH25       | 25                  | 315                  | 1" x 36"            | А                  | 260                      | 24.0                 | 18.5  | 14.5   | 11.0   |
| NOH30       | 30                  | 420                  | 1" x 36"            | В                  | 260                      | 23.0                 | 18.0  | 14.5   | 10.5   |
| NOH35       | 35                  | 590                  | 1" x 36"            | С                  | 260                      | 25.0                 | 19.0  | 14.5   | 11.0   |
| NOH40       | 40                  | 775                  | 1" x 36"            | D                  | 260                      | 24.5                 | 18.5  | 14.5   | 10.5   |
| NOH50       | 50                  | 1060                 | 1" x 36"            | Е                  | 235                      | 20.5                 | 14.5  | 11.0   | 6.5    |

- Hand hole ring mounting height is 12" to centre and comes with (4" x 7") hand hole cover
- Wind speeds (mph) in the table denote the maximum wind gust speed at the project site (i.e. gust factor included).
- Maximum EPA rating includes fixture(s) and supporting arm(s) and is for standard pole installation on concrete bases/footings.
- All poles are supplied with nut covers and shims.