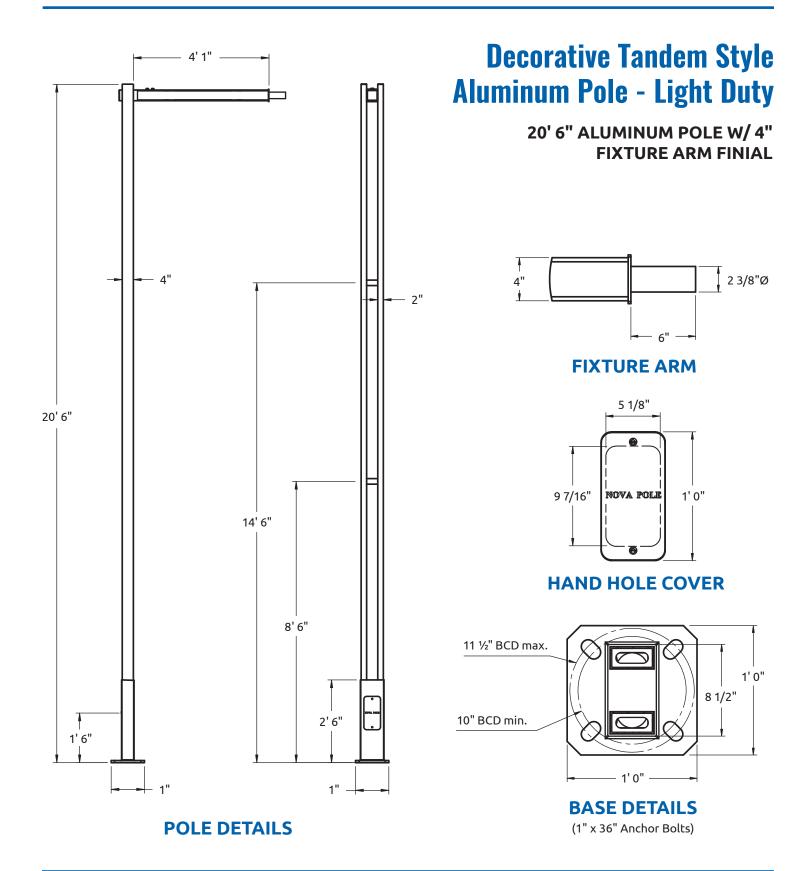

## Decorative Tandem Style Aluminum Pole - Light Duty

## 20' 6" ALUMINUM POLE W/ 4" FIXTURE ARM FINIAL

- Pole supports one fixture (3 sq.ft EPA and 50lbs) and one fixture arm, is designed for 160km/h (gusted) wind speed in accordance to AASHTO 2013 STD.
- Hand hole height 1' 6" to centre.
- All poles are supplied with nut covers, shims and top plastic cap.
- Pole designs based on AASHTO
   Standard Specifications for
   Structural Supports for Highway
   Signs, Luminaires, and Traffic
   Signals.
- Welding conforms to CSA W59.2, W47.2 standards.
- Contact Sales Team for custom sizes and/or applications.
- Specific information and details may be subject to change without notice.
- Please see Warranty and Terms & Conditions for further details.