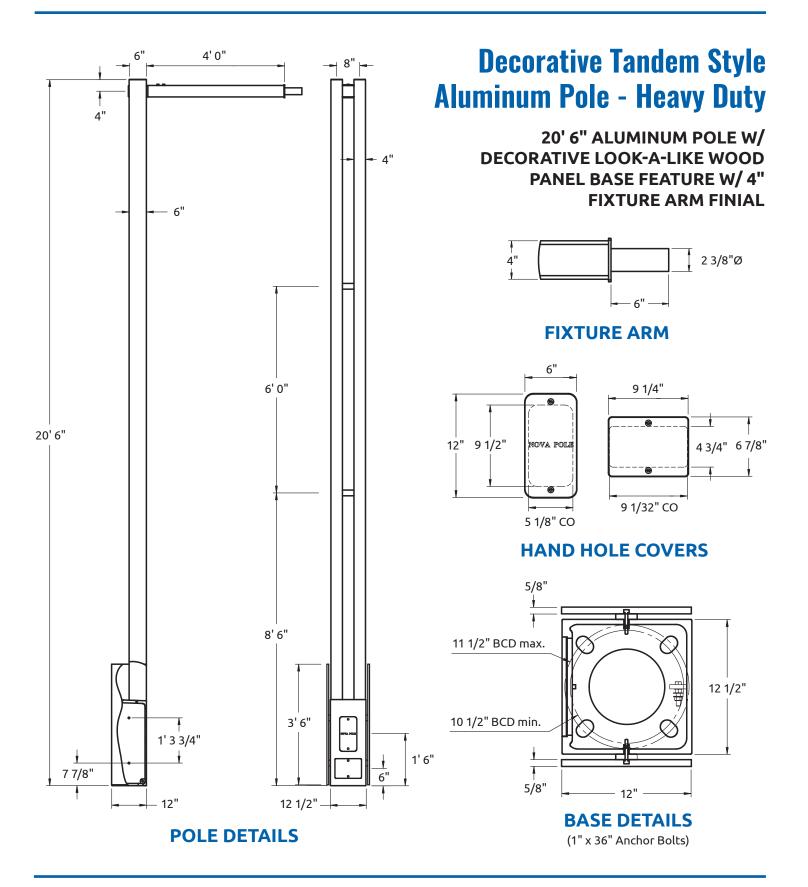

# Decorative Tandem Style Aluminum Pole - Heavy Duty

20' 6" ALUMINUM POLE W/ DECORATIVE LOOK-A-LIKE WOOD PANEL BASE FEATURE W/ 4" FIXTURE ARM FINIAL

- Pole supports one fixture (3 sq.ft EPA and 50lbs) and one fixture arm, is designed for 160km/h (gusted) wind speed in accordance to AASHTO 2013 STD.
- Decorative Wood Side Panel feature available in multiple wood look-a-like finish.
- All poles are supplied with nut covers, shims and top plastic cap.
- Pole designs based on AASHTO Standard Specifications for Structural Supports for Highway Signs, Luminaires, and Traffic Signals.
- Welding conforms to CSA W59.2, W47.2 standards.
- Contact Sales Team for custom sizes and/or applications.
- Specific information and details may be subject to change without notice.
- Please see *Warranty* and *Terms & Conditions* for further details.