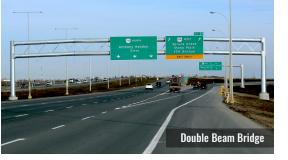

### **Sign Structures**

Sign Cantilevers, Sign Bridges (Overhead), Single Arm Structures, Double Arm Structures, Quad Arm Structures