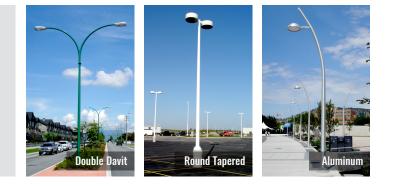

#### **Street & Area Lighting Poles**

Single Davit Poles, Double Davit Poles, Other Street Lighting Poles, Straight Tapered Poles, Square Tapered Poles, Straight Square Poles, Round Tapered Poles, Straight Round Poles, Aluminum Poles