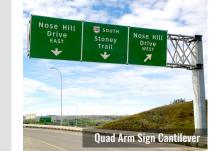

### **Sign Structures**

Sign Cantilevers, Sign Bridges (Overhead), Single Arm Structures, Double Arm Structures, Quad Arm Structures