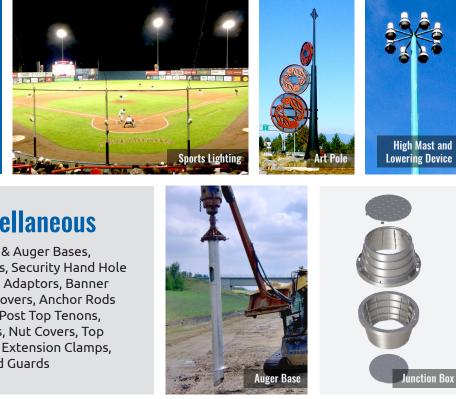

#### **Accessories & Miscellaneous**

Rotary and Safety Bases, Service & Auger Bases, Aluminum Arms & Junction Boxes, Security Hand Hole Cover System, Bullhorns & Tenon Adaptors, Banner Arms & Basket Arms, Handhole Covers, Anchor Rods & Anchor Cages, Leveling Shims, Post Top Tenons, Receptacle Boxes, Base Adaptors, Nut Covers, Top Cap, Sign Mounting Clamps, Arm Extension Clamps, Vibration Dampers, Winches, Bird Guards