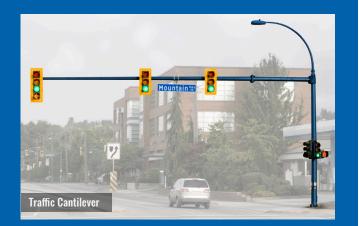

#### **Traffic Poles**

Cantilever Poles, Camera Poles, Push Button Poles, Pedestrian Poles, Signal Poles