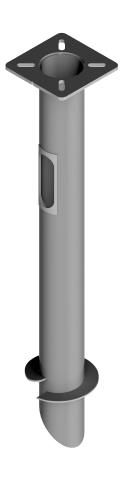

## 13" BCD Auger Base

Auger Bases (Screw-in Bases) are used as foundations for street, site and parking light poles. Auger bases are installed with hydraulic rotary equipment that turns the base into the ground with the assistance of a helix shaped plate.