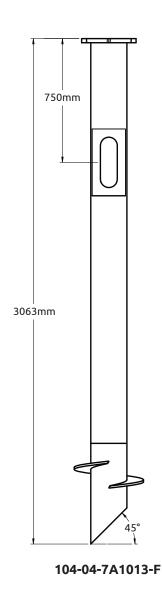

## 13" BCD Auger Base

Auger Bases (Screw-in Bases) are used as foundations for street, site and parking light poles. Auger bases are installed with hydraulic rotary equipment that turns the base into the ground with the assistance of a helix shaped plate.