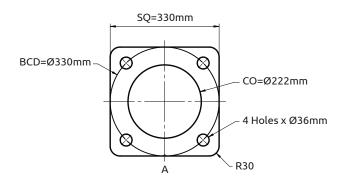

## 13" BCD Auger Base

Auger Bases (Screw-in Bases) are used as foundations for street, site and parking light poles. Auger bases are installed with hydraulic rotary equipment that turns the base into the ground with the assistance of a helix shaped plate.