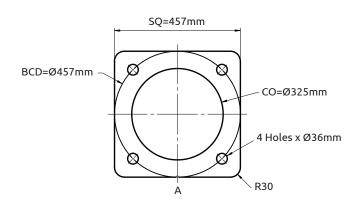

## **18" BCD Auger Base**

Auger Bases (Screw-in Bases) are used as foundations for street, site and parking light poles. Auger bases are installed with hydraulic rotary equipment that turns the base into the ground with the assistance of a helix shaped plate.

Call Us: 1.866.874.8889

| Qty                     | Part No.              | Description                     | Material         | Unit<br>Weight | Total<br>Weight |
|-------------------------|-----------------------|---------------------------------|------------------|----------------|-----------------|
| 4                       | H70-F436-G1.250       | Washer, Flat, Structural, Galv. | ASTM F436        | 0.1            | 0.4             |
| 4                       | H10-A325-1.250X4.00   | Bolt Hex, Galv.                 | ASTM A325 Type 1 | 1.05           | 4.2             |
| 4                       | H40-A194-G1.250       | Nut, Heavy Hex, Galv.           | ASTM A194 Gr. 2H | 0.4            | 1.6             |
| Fasteners Weight (kg) = |                       |                                 |                  |                | 6.2             |
|                         | Product Weight (kg) = |                                 |                  |                | 305.2           |
|                         | Total Weight (kg) =   |                                 |                  |                | 329.71          |