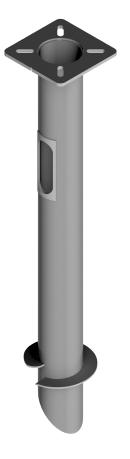

## **18" BCD Auger Base**

Auger Bases (Screw-in Bases) are used as foundations for street, site and parking light poles. Auger bases are installed with hydraulic rotary equipment that turns the base into the ground with the assistance of a helix shaped plate.