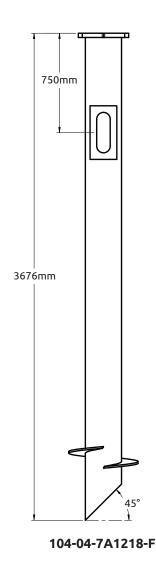

## **18" BCD Auger Base**

Auger Bases (Screw-in Bases) are used as foundations for street, site and parking light poles. Auger bases are installed with hydraulic rotary equipment that turns the base into the ground with the assistance of a helix shaped plate.